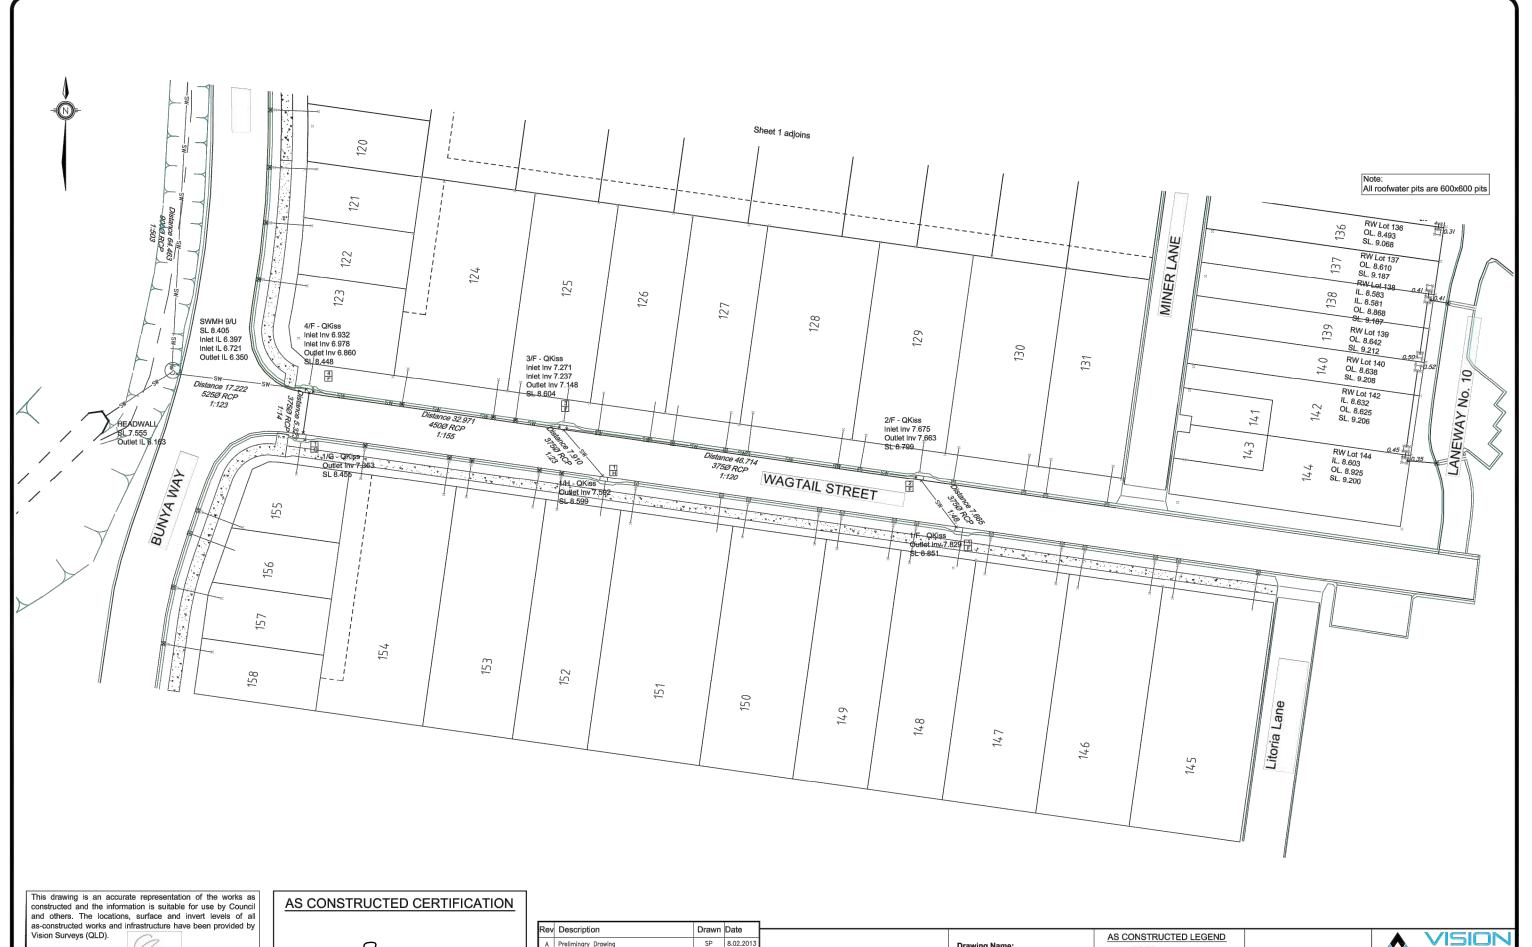

l mains 150 PVC Laterals
ELECTRICAL LINE
- WATER LINE

The plan is prapared from a combination of field existing records for the purpose of designing new constructions on the limit and should not be used to the should not be used to the should not be used to the should not should no



Scale: NTS
Surveyor: SD
Dwg Number: 12375 - ASC1 - Rev A

|       |    |   |   | Scal | e 1 | :250 | _  | Leng | ths | are | in | Me | tres. |    |    |    |    |    |  |
|-------|----|---|---|------|-----|------|----|------|-----|-----|----|----|-------|----|----|----|----|----|--|
| minul | -1 |   |   |      |     | - 1  |    |      |     | - 1 | -1 |    |       |    |    | -1 |    |    |  |
| 0     | 2  | 4 | 6 | 8    | 10  | 12   | 14 | 16   | 18  | 20  | 22 | 24 | 26    | 28 | 30 | 32 | 34 | 36 |  |





Registered Surveyor / Surveying Associate / Surveying Graduate

Certified By: SAMANTHA DIVERS (5652)

26 SEPT 2013

Scale 1:250 - Lengths are in Metres. 2 0 2 4 6 8 10 12 14 16 18 20 22 24 26 28 30 32 34 36



|   | Α | Preliminary Drawing                                                    | SP | 8.02.20  |
|---|---|------------------------------------------------------------------------|----|----------|
|   | В | Preliminary Drawing Revision 2                                         | SD | 12.03.20 |
|   | С | Asconstructed Drawing Revision 3                                       | SD | 11.04.20 |
| Ì | D | Asconstructed Drawing Revision 4                                       |    | 06.05.20 |
|   | Ε | Asconstructed Drawing Revision 4 - Signed                              | SD | 31.05