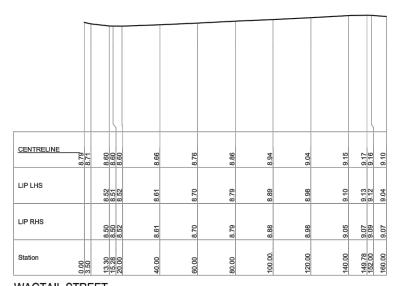

BUNYA WAY

Scale Horizontal 1:1000 Vertical 1:100

BANYARN STREET Scale Horizontal 1:1000 Vertical 1:100

WAGTAIL STREET Scale Horizontal 1:1000 Vertical 1:100

This drawing is an accurate representation of the works as constructed and the information is suitable for use by Council and others. The locations, surface and invert levels of all as-constructed works and infrastructure have been provided by Vision Surveys (QLD).