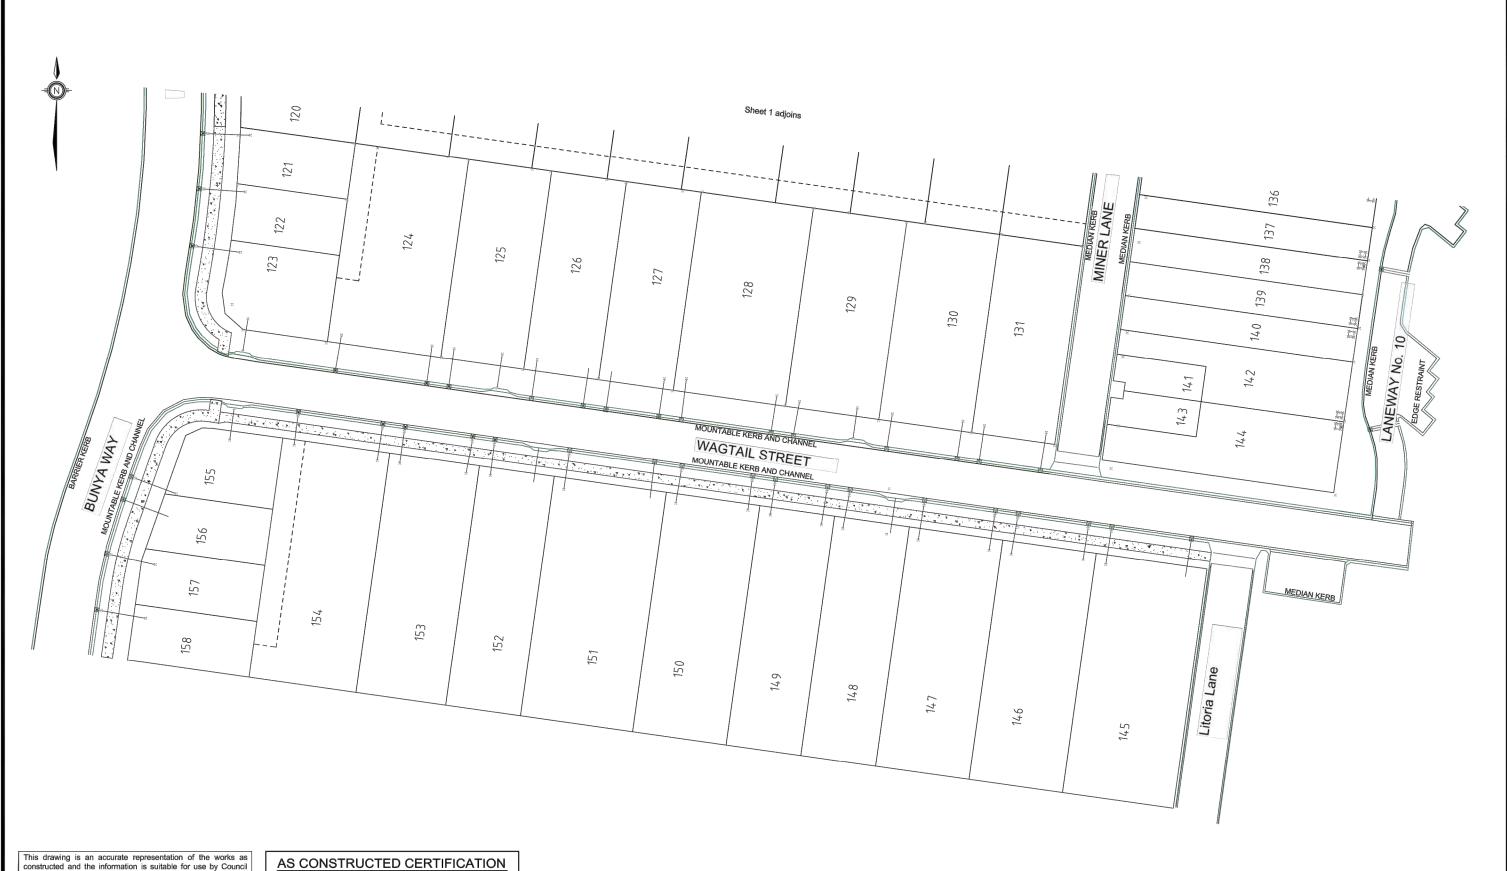

| AS CONSTRUCTED                          | <u>Drawing Name:</u><br>Road Laye<br>Stage 5 |
|-----------------------------------------|----------------------------------------------|
| CLIENT: Civil Contractors SITE ADDRESS: | Horizontal Datum:                            |

Road Layout

| AS CONSTRUCTED LEGEND |  |
|-----------------------|--|
| LIGHT POLE            |  |
| POWER POLE            |  |
| POWER BOX             |  |

FOWER POLE
POWER BOX
TELSTRA, PIT
SEWER MANHOLE
GULLY GRAVE
STORMANTER MANHOLE
FIRE HORGANT
FIRE HORGANT
FOR HORGANT
WATER METER
WATER METER
WATER METER
WATER METER
STORMANTER LINE
SEWER LINE All mains 150 PVC Lateral
ELECTRICAL LINE
WATER LINE

Date: 28.08.2013 Scale: 1:250 Surveyor: SD

Scale 1:250 - Lengths are in Metres. 2 0 2 4 6 8 10 12 14 16 18 20 22 24 26 28 30 32 34 36

Dwg Number: 12375 - ASC1 - Rev / Sheet 3 of 18 Mackay Regional Council