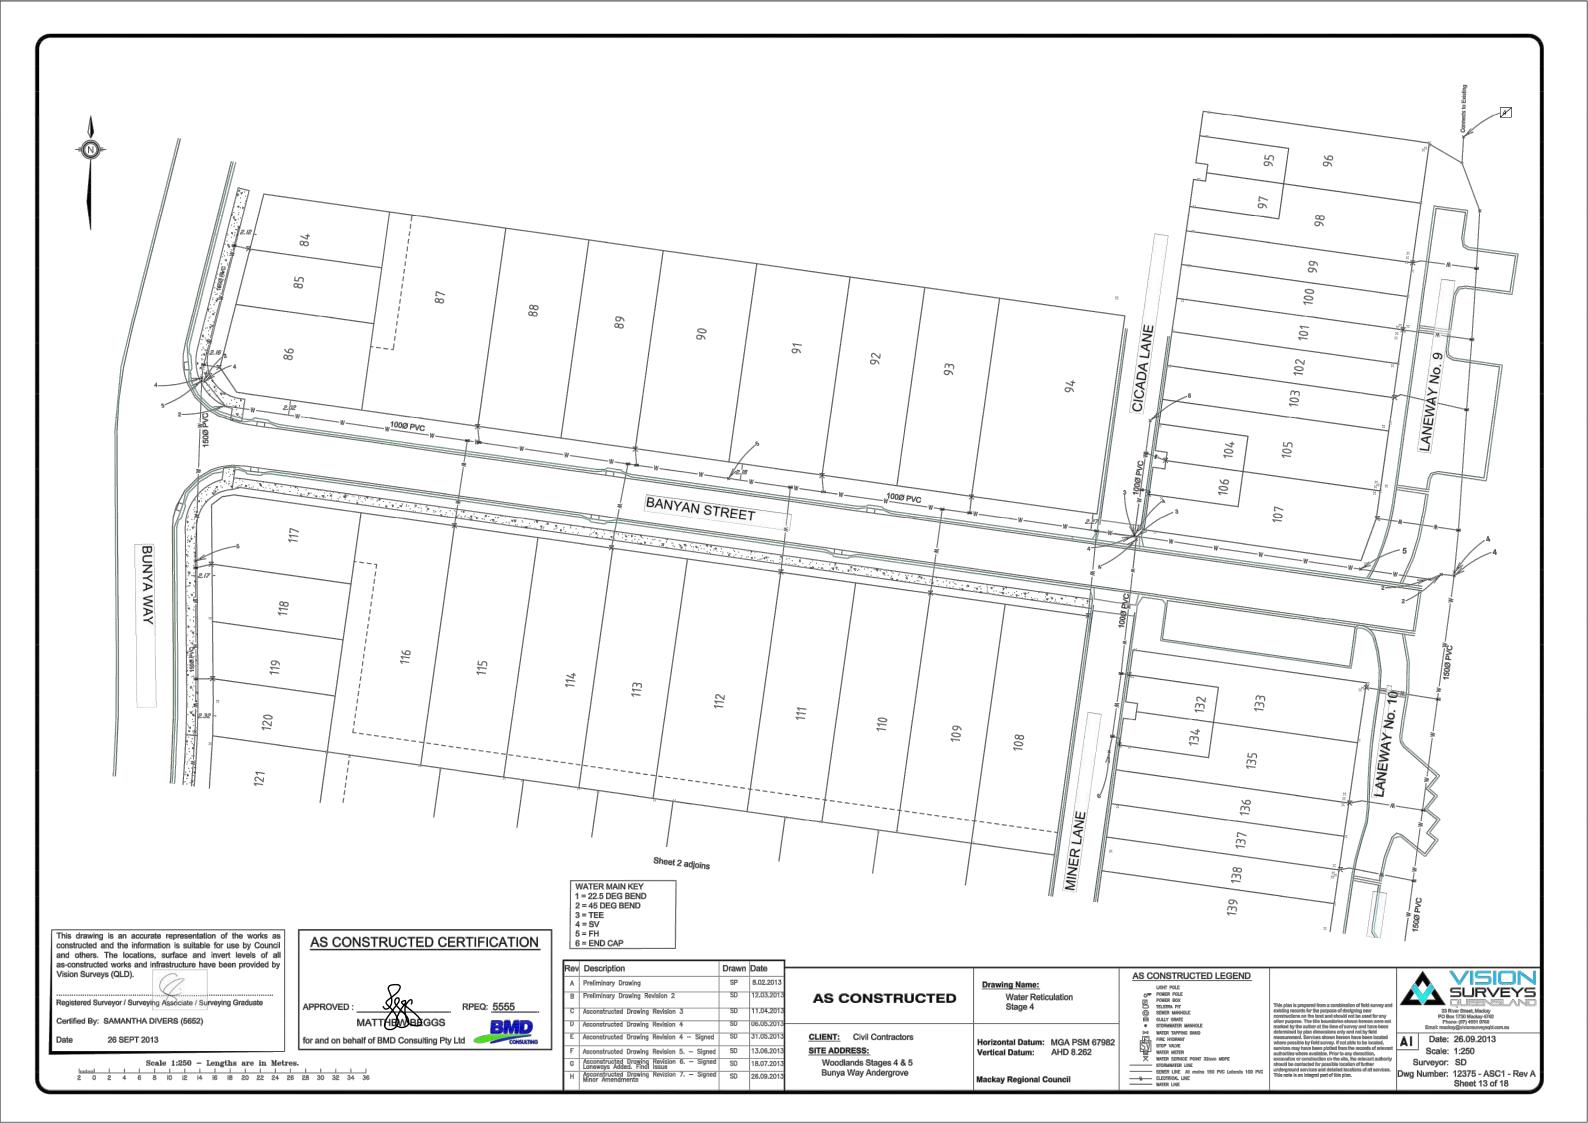

| AS C      | ONSTRUCTED        |
|-----------|-------------------|
| CLIENT:   | Civil Contractors |
| SITE ADDI | RESS:             |
| Woodla    | ands Stages 4 & 5 |

Bunya Way Andergrove

### **Drawing Name:** Water Reticulation Stage 5

Horizontal Datum: MGA PSM 67982 Vertical Datum: AHD 8.262

Mackay Regional Council

LIGHT POLE
POWER POLE
POWER BOX
TELSTIRA PIT
STEPRE MANHOLE
STORMATER MANHOLE
MATER TAPPING SHAD
FOR WATER SERVICE POINT 32mm MOPE
STORMATER METERS WERE METERS
WATER SERVICE POINT 32mm MOPE
SCHERE LINE All mains 150 PVC Later
ELECTROCAL LINE
WATER LINE
WATER LINE
WATER LINE

VISION SURVEYS

Scale: 1:250

AI Date: 26.09.2013 Surveyor: SD

Dwg Number: 12375 - ASC1 - Rev Sheet 14 of 18

Vision Surveys (QLD).

Registered Surveyor / Surveying Associate / Surveying Graduate

Scale 1:250 - Lengths are in Metres.