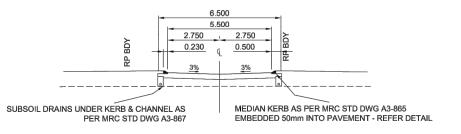

| BUNYA WAY          |                                  |  |  |  |  |  |  |  |  |
|--------------------|----------------------------------|--|--|--|--|--|--|--|--|
| Actual CBR         | 7                                |  |  |  |  |  |  |  |  |
| Road Type          | Minor Collector                  |  |  |  |  |  |  |  |  |
| Traffic ESA        | 1 x10^6                          |  |  |  |  |  |  |  |  |
| Pavement Thickness | (mm)                             |  |  |  |  |  |  |  |  |
| AC Surfacing       | 50 DG14                          |  |  |  |  |  |  |  |  |
| Primer Seal        | 7                                |  |  |  |  |  |  |  |  |
| Base Course        | 150                              |  |  |  |  |  |  |  |  |
| Sub Base Course    | 150                              |  |  |  |  |  |  |  |  |
| Lower Sub Base     | 150 min                          |  |  |  |  |  |  |  |  |
| Kerb & Channel     | Mountable + M6<br>Edge Restraint |  |  |  |  |  |  |  |  |