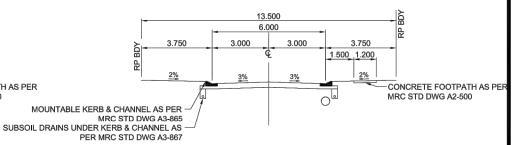

| BUNYA WAY          |                                  |  |  |  |  |  |  |  |  |
|--------------------|----------------------------------|--|--|--|--|--|--|--|--|
| Actual CBR         | 7                                |  |  |  |  |  |  |  |  |
| Road Type          | Minor Collector                  |  |  |  |  |  |  |  |  |
| Traffic ESA        | 1 x10^6                          |  |  |  |  |  |  |  |  |
| Pavement Thickness | (mm)                             |  |  |  |  |  |  |  |  |
| AC Surfacing       | 50 DG14                          |  |  |  |  |  |  |  |  |
| Primer Seal        | 7                                |  |  |  |  |  |  |  |  |
| Base Course        | 150                              |  |  |  |  |  |  |  |  |
| Sub Base Course    | 150                              |  |  |  |  |  |  |  |  |
| Lower Sub Base     | 150 min                          |  |  |  |  |  |  |  |  |
| Kerb & Channel     | Mountable + M6<br>Edge Restraint |  |  |  |  |  |  |  |  |