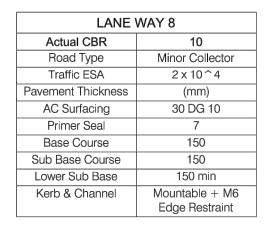

AS CONSTRUCTED LEGEND

Date: 18.07.2013 Scale: 1:250

VISION SURVEYS

Surveyor: SD Dwg Number: 12375 - ASC1 - Rev A Sheet 16 of 18

| LANEWAY 7          |                         |  |
|--------------------|-------------------------|--|
| Actual CBR         | 10                      |  |
| Road Type          | Minor Collector         |  |
| Traffic ESA        | 2 x 10^4                |  |
| Pavement Thickness | (mm)                    |  |
| AC Surfacing       | 30 DG10                 |  |
| Primer Seal        | 7                       |  |
| Base Course        | 125                     |  |
| Sub Base Course    | 125                     |  |
| Lower Sub Base     | 75 min                  |  |
| Kerb & Channel     | Embedded Median<br>Kerb |  |