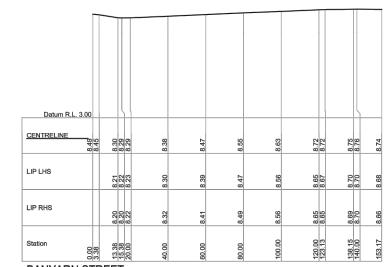

BUNYA WAY

Scale Horizontal 1:1000 Vertical 1:100

BANYARN STREET Scale Horizontal 1:1000 Vertical 1:100

WAGTAIL STREET Scale Horizontal 1:1000 Vertical 1:100

This drawing is an accurate representation of the works as constructed and the information is suitable for use by Council and others. The locations, surface and invert levels of all as-constructed works and infrastructure have been provided by Vision Surveys (QLD).