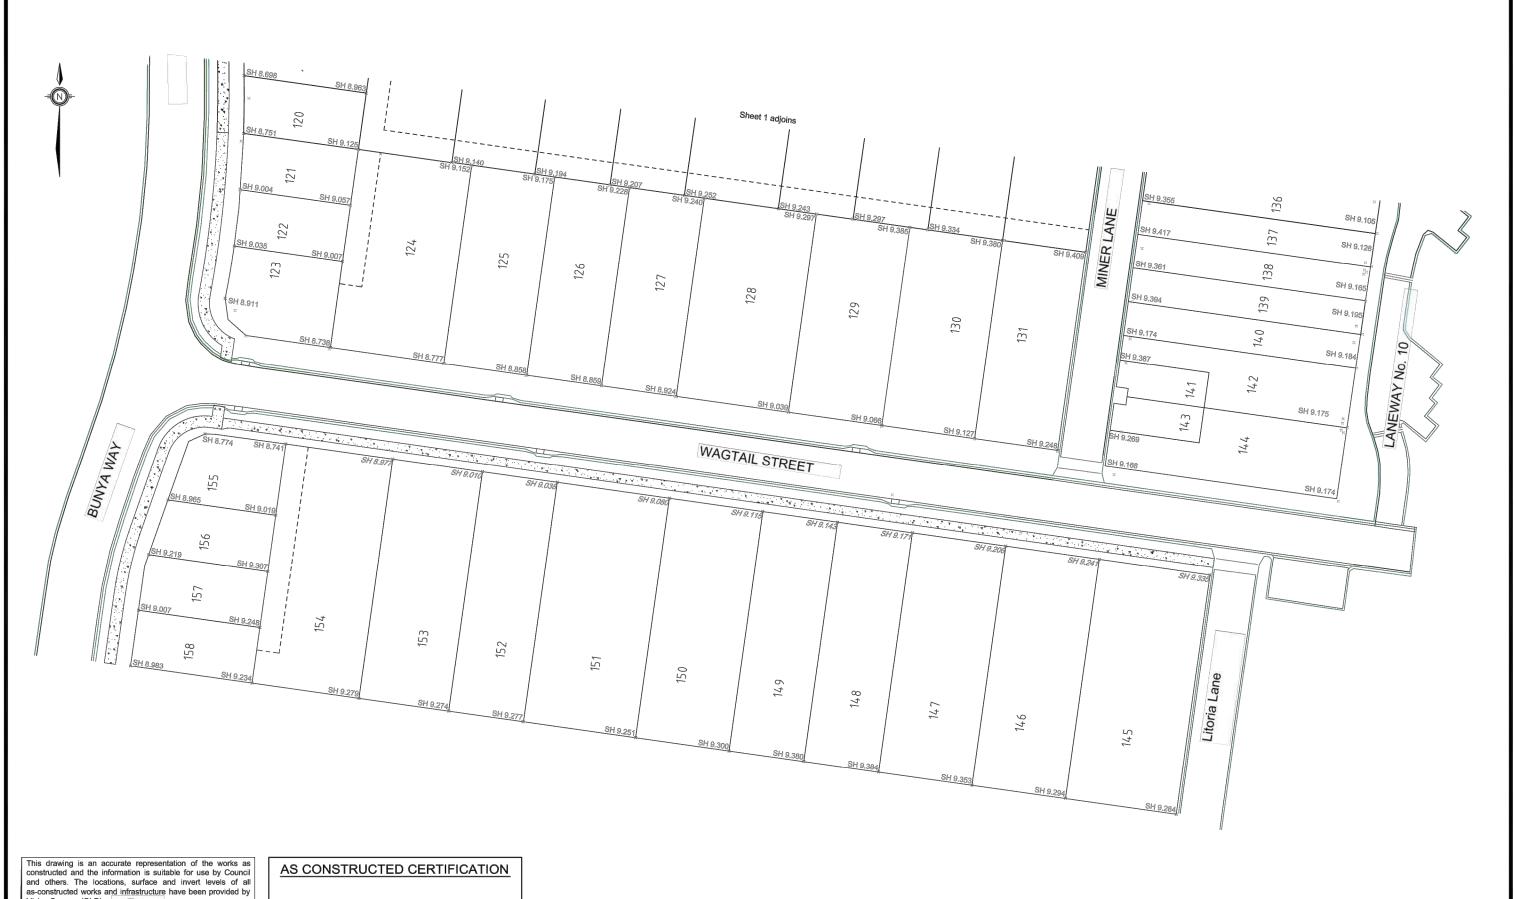

Road Layout

| AS CONSTRUCTED LEGEND |  |
|-----------------------|--|
| LIGHT POLE            |  |
| POWER POLE            |  |
| POWER BOX             |  |

FOWER POLE
POWER BOX
TELSTRA, PIT
SEWER MANHOLE
GULLY GRAVE
STORMANTER MANHOLE
FIRE HORGANT
FIRE HORGANT
FOR HORGANT
WATER METER
WATER METER
WATER METER
WATER METER
STORMANTER LINE
SEWER LINE All mains 150 PVC Lateral
ELECTRICAL LINE
WATER LINE

Date: 28.08.2013 Scale: 1:250 Surveyor: SD

Scale 1:250 - Lengths are in Metres. 2 0 2 4 6 8 10 12 14 16 18 20 22 24 26 28 30 32 34 36

Dwg Number: 12375 - ASC1 - Rev / Sheet 3 of 18 Mackay Regional Council