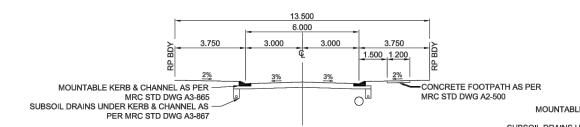

| BUNYA WAY          |                                  |  |  |  |  |  |  |  |  |
|--------------------|----------------------------------|--|--|--|--|--|--|--|--|
| Actual CBR         | 7                                |  |  |  |  |  |  |  |  |
| Road Type          | Minor Collector                  |  |  |  |  |  |  |  |  |
| Traffic ESA        | 1 x10^6                          |  |  |  |  |  |  |  |  |
| Pavement Thickness | (mm)                             |  |  |  |  |  |  |  |  |
| AC Surfacing       | 50 DG14                          |  |  |  |  |  |  |  |  |
| Primer Seal        | 7                                |  |  |  |  |  |  |  |  |
| Base Course        | 150                              |  |  |  |  |  |  |  |  |
| Sub Base Course    | 150                              |  |  |  |  |  |  |  |  |
| Lower Sub Base     | 150 min                          |  |  |  |  |  |  |  |  |
| Kerb & Channel     | Mountable + M6<br>Edge Restraint |  |  |  |  |  |  |  |  |