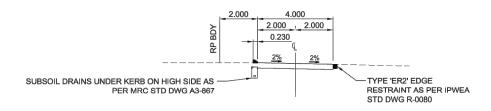

| BUNYA WAY          |                                  |  |  |  |  |  |  |  |  |
|--------------------|----------------------------------|--|--|--|--|--|--|--|--|
| Actual CBR         | 7                                |  |  |  |  |  |  |  |  |
| Road Type          | Minor Collector                  |  |  |  |  |  |  |  |  |
| Traffic ESA        | 1 x10^6                          |  |  |  |  |  |  |  |  |
| Pavement Thickness | (mm)                             |  |  |  |  |  |  |  |  |
| AC Surfacing       | 50 DG14                          |  |  |  |  |  |  |  |  |
| Primer Seal        | 7                                |  |  |  |  |  |  |  |  |
| Base Course        | 150                              |  |  |  |  |  |  |  |  |
| Sub Base Course    | 150                              |  |  |  |  |  |  |  |  |
| Lower Sub Base     | 150 min                          |  |  |  |  |  |  |  |  |
| Kerb & Channel     | Mountable + M6<br>Edge Restraint |  |  |  |  |  |  |  |  |