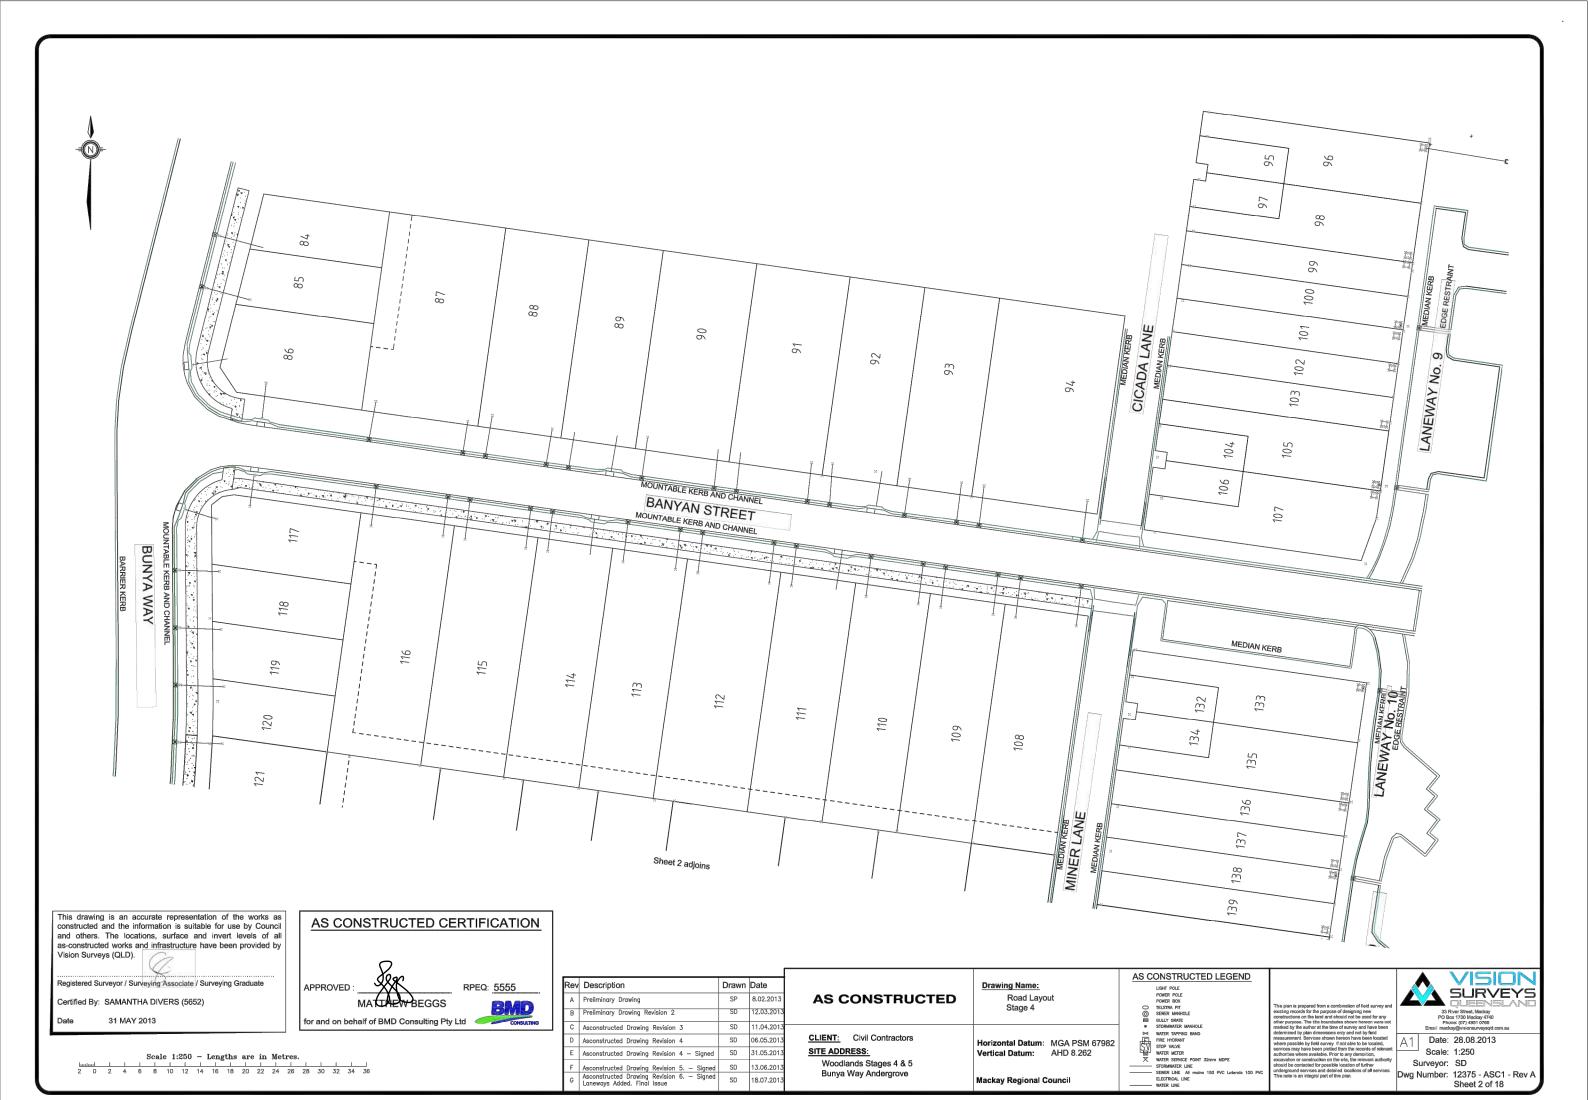

| AS CONSTRUCTED                          | <u>Drawing Name:</u><br>Road Laye<br>Stage 5 |
|-----------------------------------------|----------------------------------------------|
| CLIENT: Civil Contractors SITE ADDRESS: | Horizontal Datum:                            |

Road Layout

| AS CONSTRUCTED LEGEND |  |
|-----------------------|--|
| LIGHT POLE            |  |
| POWER POLE            |  |
| POWER BOX             |  |

FOWER POLE
POWER BOX
TELSTRA, PIT
SEWER MANHOLE
GULLY GRAVE
STORMANTER MANHOLE
FIRE HORGANT
FIRE HORGANT
FOR HORGANT
WATER METER
WATER METER
WATER METER
WATER METER
STORMANTER LINE
SEWER LINE All mains 150 PVC Lateral
ELECTRICAL LINE
WATER LINE

Date: 28.08.2013 Scale: 1:250 Surveyor: SD

Scale 1:250 - Lengths are in Metres. 2 0 2 4 6 8 10 12 14 16 18 20 22 24 26 28 30 32 34 36

Dwg Number: 12375 - ASC1 - Rev / Sheet 3 of 18 Mackay Regional Council