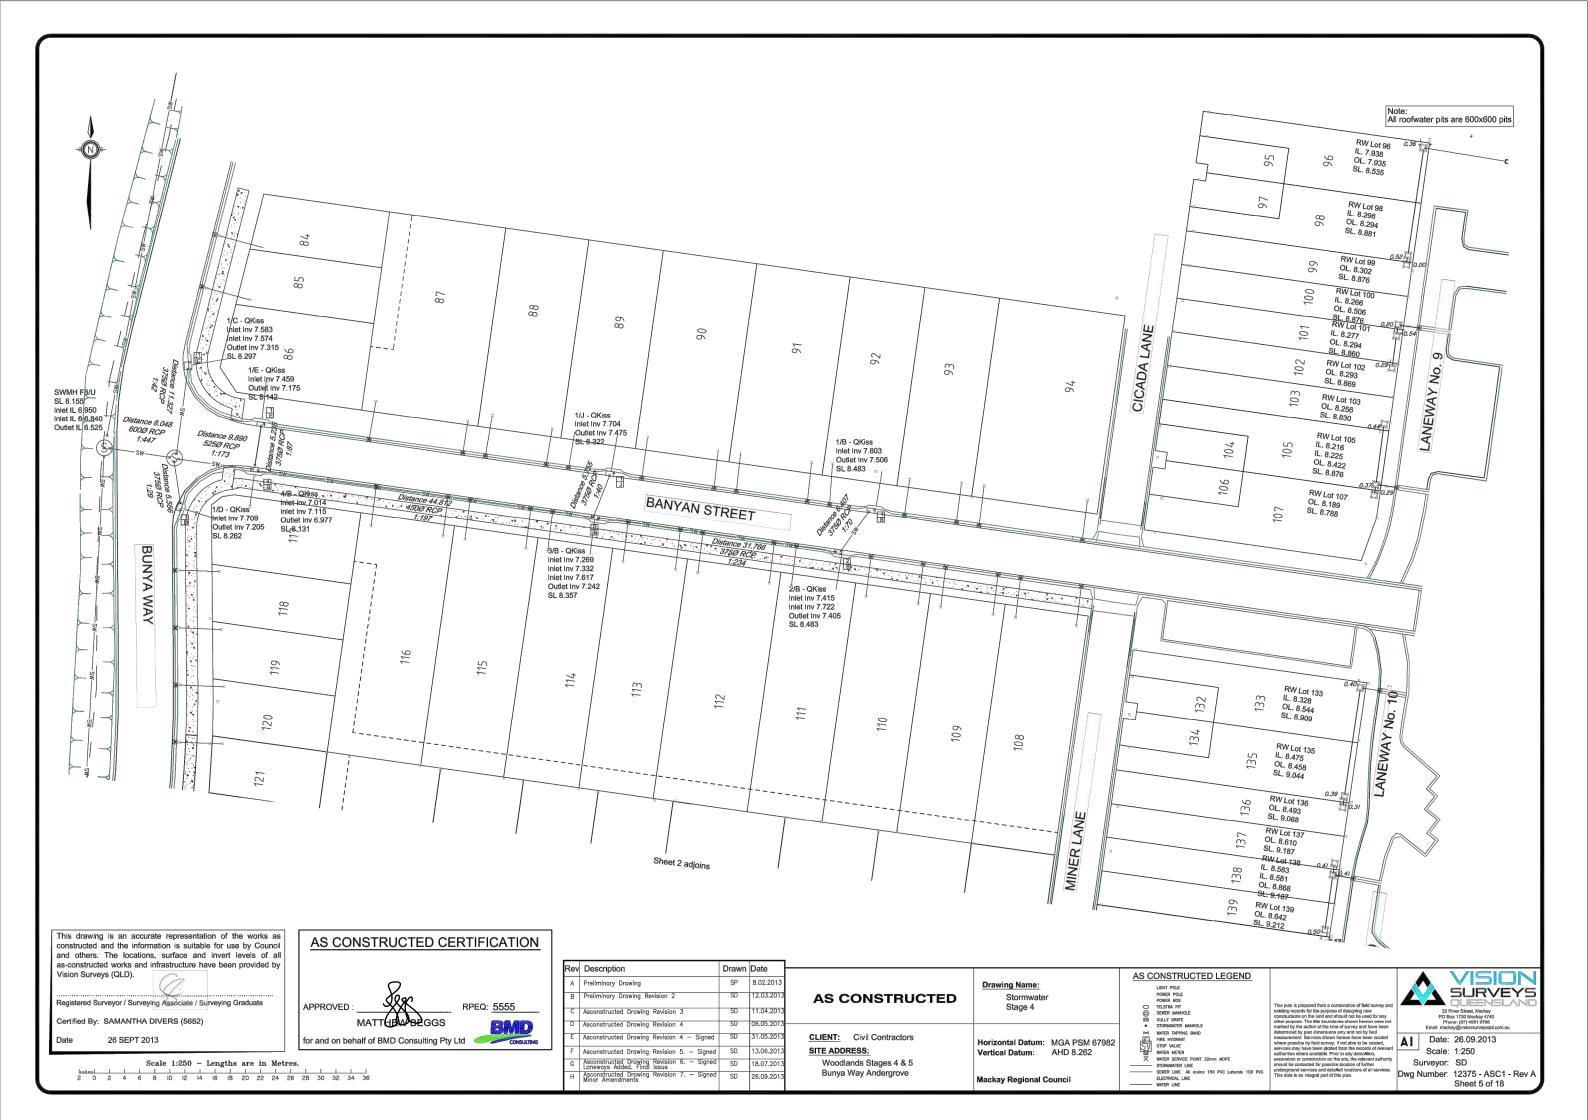

| AS | CONSTRUCTED |  |
|----|-------------|--|
|    |             |  |

CLIENT: Civil Contractors SITE ADDRESS: Woodlands Stages 4 & 5 Bunya Way Andergrove

### Drawing Name: Stormwater Stage 5

Mackay Regional Council

Horizontal Datum: MGA PSM 67982 Vertical Datum: AHD 8.262

LIGHT FOLE
FOWER FOLE
FOWER BOX
TILISTRA FIT
GS EVERT MANHOLE
GLULY GAME
STORMATTER MANHOLE
H WATER VERPING BAND
FIFE
FOR HORBATT
STOR WALVE
WATER MERCHE FORT 32mm MOPE
STORMATCH LINE
STEWER LINE
WATER ASPECTATION
WATER LINE

**SURVEYS** 

Date: 26.09.2013 Scale: 1:250

Surveyor: SD Dwg Number: 12375 - ASC1 - Rev A Sheet 6 of 18

Registered Surveyor / Surveying Associate / Surveying Graduate

Certified By: SAMANTHA DIVERS (5652)

31 MAY 2013