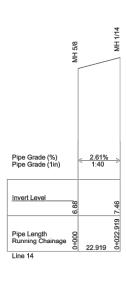

LANEWAY 7 Scale Horizontal 1:1000 Vertical 1:100

LANEWAY 6 Scale Horizontal 1:1000 Vertical 1:100

| CENTRELINE | 9.20 | 9.17  | 9.10   | 9.04  |
|------------|------|-------|--------|-------|
| LIP LHS    | 9.20 | 9.25  | 9.18   | 9.12  |
| LIP RHS    | 9.19 | 9.23  | 9.17   | 9.13  |
| Station    | 4.5  | 20.00 | 30.725 | 40.00 |