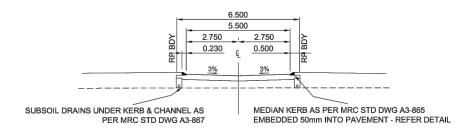

| BUNYA WAY          |                                  |  |  |  |  |  |  |  |  |
|--------------------|----------------------------------|--|--|--|--|--|--|--|--|
| Actual CBR         | 7                                |  |  |  |  |  |  |  |  |
| Road Type          | Minor Collector                  |  |  |  |  |  |  |  |  |
| Traffic ESA        | 1 x10^6                          |  |  |  |  |  |  |  |  |
| Pavement Thickness | (mm)                             |  |  |  |  |  |  |  |  |
| AC Surfacing       | 50 DG14                          |  |  |  |  |  |  |  |  |
| Primer Seal        | 7                                |  |  |  |  |  |  |  |  |
| Base Course        | 150                              |  |  |  |  |  |  |  |  |
| Sub Base Course    | 150                              |  |  |  |  |  |  |  |  |
| Lower Sub Base     | 150 min                          |  |  |  |  |  |  |  |  |
| Kerb & Channel     | Mountable + M6<br>Edge Restraint |  |  |  |  |  |  |  |  |