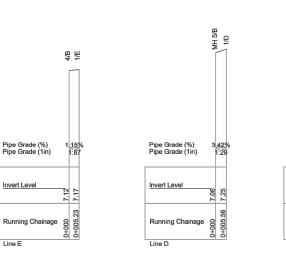

ructed Drawing Revision 6. — Signed Laneways Added. Final Issue | SD | 18.07.20 |
|   | Н | Asconstructed Drawing Revision 7. — Signed Minor Amendments            | SD | 26.09.20 |

| AS | CONSTRUCTED |  |
|----|-------------|--|
|    |             |  |

CLIENT: Civil Contractors SITE ADDRESS: Woodlands Stages 4 & 5 Bunya Way Andergrove

### Drawing Name: Stormwater Stage 5

Mackay Regional Council

Horizontal Datum: MGA PSM 67982 Vertical Datum: AHD 8.262

LIGHT FOLE
FOWER FOLE
FOWER BOX
TILISTRA FIT
GS EVERT MANHOLE
GLULY GAME
STORMATTER MANHOLE
H WATER VERPING BAND
FIFE
FOR HORBATT
STOR WALVE
WATER MERCHE FORT 32mm MOPE
STORMATCH LINE
STEWER LINE
WATER ASPECTATION
WATER LINE

**SURVEYS** 

Date: 26.09.2013 Scale: 1:250

Surveyor: SD Dwg Number: 12375 - ASC1 - Rev A Sheet 6 of 18











Registered Surveyor / Surveying Associate / Surveying Graduate

Certified By: SAMANTHA DIVERS (5652)

31 MAY 2013

| AS CO         | NSTRUCTED CE                  | RTIFICATION   |
|---------------|-------------------------------|---------------|
|               |                               |               |
|               | Ω                             |               |
| APPROVED      | · &                           | RPEQ: 5555    |
|               | MATTURA BEGGS                 | BMD           |
| for and on be | ehalf of BMD Consulting Pty L | td consulting |

| Rev | Description                                                            | Drawn | Date      |
|-----|------------------------------------------------------------------------|-------|-----------|
| Α   | Prelimin