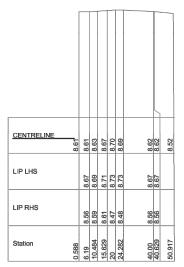

LANEWAY 7 Scale Horizontal 1:1000 Vertical 1:100

LANEWAY 6 Scale Horizontal 1:1000 Vertical 1:100

| CENTRELINE | 9.20 | 9.17  | 9.10   | 9.04  |
|------------|------|-------|--------|-------|
| LIP LHS    | 9.20 | 9.25  | 9.18   | 9.12  |
| LIP RHS    | 9.19 | 9.23  | 9.17   | 9.13  |
| Station    | 4.5  | 20.00 | 30.725 | 40.00 |