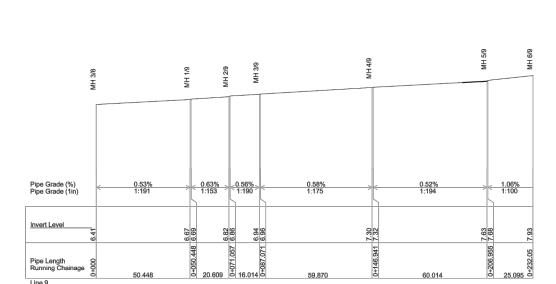

| AS CONSTRUCTED | Drawing Name:<br>Stormwater Longsections<br>Stage 4 |
|----------------|-----------------------------------------------------|
|                |                                                     |