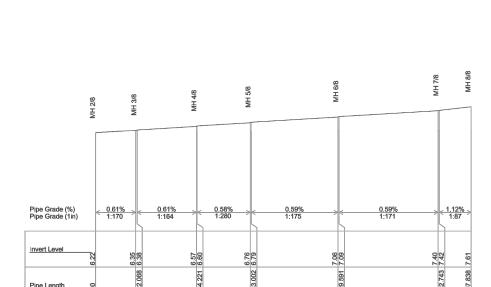

| AS CONSTRUCTED | Drawing Name:<br>Stormwater Longsections<br>Stage 4 |
|----------------|-----------------------------------------------------|
|                |                                                     |

STORMWATER LINE

SERIER LINE

SERIER LINE

WATER LINE

WATER LINE

WATER LINE

WATER LINE

Date: 18.07.2013 Scale: 1:1000H 1:100V Surveyor: SD

Dwg Number: 12375 - ASC1 - Rev A Sheet 7 of 18

Registered Surveyor / Surveying Associate / Surveying Graduate

Certified By: SAMANTHA DIVERS (5652)

Date 31 MAY 2013

|               | Q                              |            |
|---------------|--------------------------------|------------|
| APPROVED:     | <b>***</b> F                   | RPEQ: 5555 |
|               | MATTIE A BEGGS                 | BMD        |
| for and on be | half of BMD Consulting Ptv Ltd | CONSULTING |