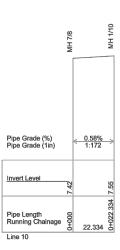

| AS CONSTRUCTED | Drawing Name:<br>Stormwater Longsections<br>Stage 4 |
|----------------|-----------------------------------------------------|
|                |                                                     |