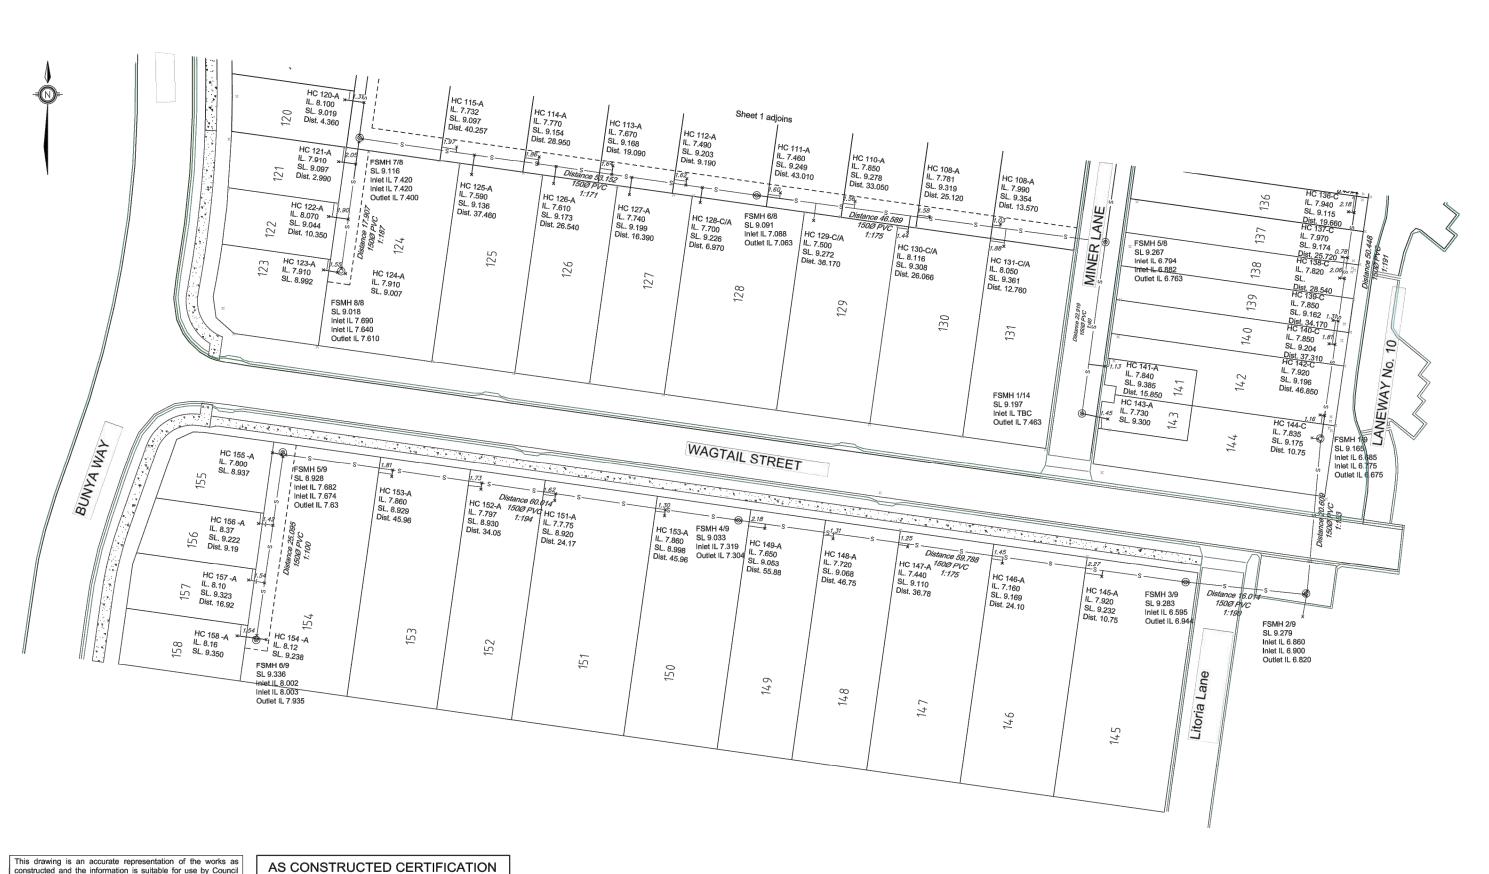

| AS CONSTRUCTED                          | <u>Drawing Name:</u> Allotment Levels Stage 5 |  |
|-----------------------------------------|-----------------------------------------------|--|
| CLIENT: Civil Contractors SITE ADDRESS: | Horizontal Datum: MGA PSM 6798                |  |

Mackay Regional Council

Woodlands Stages 4 & 5

Bunya Way Andergrove

| LIGHT POLE POWER POLE POWER BOX TESTIMA PIT SERVER MANOLE GUILLY GRAVE STORWARTER MANHOLE TORWARTER MANHOLE TORWARTER MANHOLE WITE TAPPING BAND WITER TAPPING BAND WITER METERY WITER METERY WITER METERY WITER SERVECE PORT 32mm MOPE STORWARTER MANOLE STORWARTER METERY WITER METER | AS CONSTRUCTED LEGEND                                                                                                                                                                                                                             |                                                                                                                                                                                                                                                                                                                                                                                                                                                                                                                                                                                                                                                                                                                                                                                                                                                                                                                                                                                                                                                                                                                                                                                                                                                                                                                                                                                                                                                                                                                                                                                                                                                                                                                                                                                                                                                                                                                                                                                                                                                                                                                                |
|--------------------------------------------------------------------------------------------------------------------------------------------------------------------------------------------------------------------------------------------------------------------------------------------------------------------------------------------------------------------------------------------------------------------------------------------------------------------------------------------------------------------------------------------------------------------------------------------------------------------------------------------------------------------------------------------------------------------------------------------------------------------------------------------------------------------------------------------------------------------------------------------------------------------------------------------------------------------------------------------------------------------------------------------------------------------------------------------------------------------------------------------------------------------------------------------------------------------------------------------------------------------------------------------------------------------------------------------------------------------------------------------------------------------------------------------------------------------------------------------------------------------------------------------------------------------------------------------------------------------------------------------------------------------------------------------------------------------------------------------------------------------------------------------------------------------------------------------------------------------------------------------------------------------------------------------------------------------------------------------------------------------------------------------------------------------------------------------------------------------------------|---------------------------------------------------------------------------------------------------------------------------------------------------------------------------------------------------------------------------------------------------|--------------------------------------------------------------------------------------------------------------------------------------------------------------------------------------------------------------------------------------------------------------------------------------------------------------------------------------------------------------------------------------------------------------------------------------------------------------------------------------------------------------------------------------------------------------------------------------------------------------------------------------------------------------------------------------------------------------------------------------------------------------------------------------------------------------------------------------------------------------------------------------------------------------------------------------------------------------------------------------------------------------------------------------------------------------------------------------------------------------------------------------------------------------------------------------------------------------------------------------------------------------------------------------------------------------------------------------------------------------------------------------------------------------------------------------------------------------------------------------------------------------------------------------------------------------------------------------------------------------------------------------------------------------------------------------------------------------------------------------------------------------------------------------------------------------------------------------------------------------------------------------------------------------------------------------------------------------------------------------------------------------------------------------------------------------------------------------------------------------------------------|
|                                                                                                                                                                                                                                                                                                                                                                                                                                                                                                                                                                                                                                                                                                                                                                                                                                                                                                                                                                                                                                                                                                                                                                                                                                                                                                                                                                                                                                                                                                                                                                                                                                                                                                                                                                                                                                                                                                                                                                                                                                                                                                                                | POWER POLE POWER BOX  TELSTRA PIT  SERVER MANHOLE GULLY GRATE STORMANTER MANHOLE METER TAPPING BAND FIFE FIFE WITER TAPPING BAND FIFE WITER SERVICE FORNT 3Zmm MDPE STORMANTER LINE SEWER LINE All madns 150 PVC Laterals 100 PVC ELECTRICAL LINE | essing records for the purpose of designing new constitutions on the learn and should not be used other purpose. The tile boundaries elsewed herein herein the learn of all the most propose. The tile boundaries elsewed herein herein the lime of all carry and list in the learn of |

AS CONSTRUCTED LEGEND

Date: 18.07.2013 Scale: 1:250

VISION SURVEYS

Surveyor: SD Dwg Number: 12375 - ASC1 - Rev A Sheet 16 of 18

| LANEWAY 7          |                         |  |
|--------------------|-------------------------|--|
| Actual CBR         | 10                      |  |
| Road Type          | Minor Collector         |  |
| Traffic ESA        | 2 x 10^4                |  |
| Pavement Thickness | (mm)                    |  |
| AC Surfacing       | 30 DG10                 |  |
| Primer Seal        | 7                       |  |
| Base Course        | 125                     |  |
| Sub Base Course    | 125                     |  |
| Lower Sub Base     | 75 min                  |  |
| Kerb & Channel     | Embedded Median<br>Kerb |  |