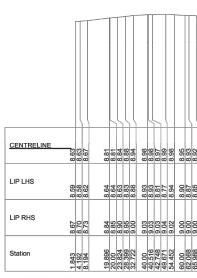

LANEWAY 7 Scale Horizontal 1:1000 Vertical 1:100

LANEWAY 6 Scale Horizontal 1:1000 Vertical 1:100

| CENTRELINE | 9.20 | 9.17  | 9.10   | 9.04  |
|------------|------|-------|--------|-------|
| LIP LHS    | 9.20 | 9.25  | 9.18   | 9.12  |
| LIP RHS    | 9.19 | 9.23  | 9.17   | 9.13  |
| Station    | 4.5  | 20.00 | 30.725 | 40.00 |