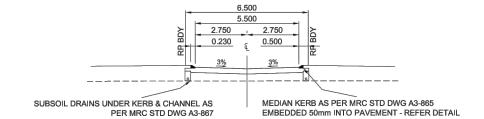

|  |
| Kerb & Channel     | Embedded Median<br>Kerb |  |



| LANE WAY 6         |                                  |  |
|--------------------|----------------------------------|--|
| Actual CBR         | 10                               |  |
| Road Type          | Minor Collector                  |  |
| Traffic ESA        | 2 x 10^4                         |  |
| Pavement Thickness | (mm)                             |  |
| AC Surfacing       | 30 DG 10                         |  |
| Primer Seal        | 7                                |  |
| Base Course        | 150                              |  |
| Sub Base Course    | 150                              |  |
| Lower Sub Base     | 150 min                          |  |
| Kerb & Channel     | Mountable + M6<br>Edge Restraint |  |









LANEWAY 7 Scale Horizontal 1:1000 Vertical 1:100



LANEWAY 6 Scale Horizontal 1:1000 Vertical 1:100

| CENTRELINE | 9.20 | 9.17  | 9.10   | 9.04  |
|------------|------|-------|--------|-------|
| LIP LHS    | 9.20 | 9.25  | 9.18   | 9.12  |
| LIP RHS    | 9.19 | 9.23  | 9.17   | 9.13  |
| Station    | 4.5  | 20.00 | 30.725 | 40.00 |

LANEWAY 8 Scale Horizontal 1:1000 Vertical 1:100

Registered Surveyor / Surveying Associate / Surveying Graduate

Certified By: SAMANTHA DIVERS (5652)

31 MAY 2013

| AS CONSTRUCTED CERTIFICATION                |
|---------------------------------------------|
|                                             |
| Sea                                         |
| APPROVED: RPEQ: 5555                        |
| MATTHEW BEGGS BMD                           |
| for