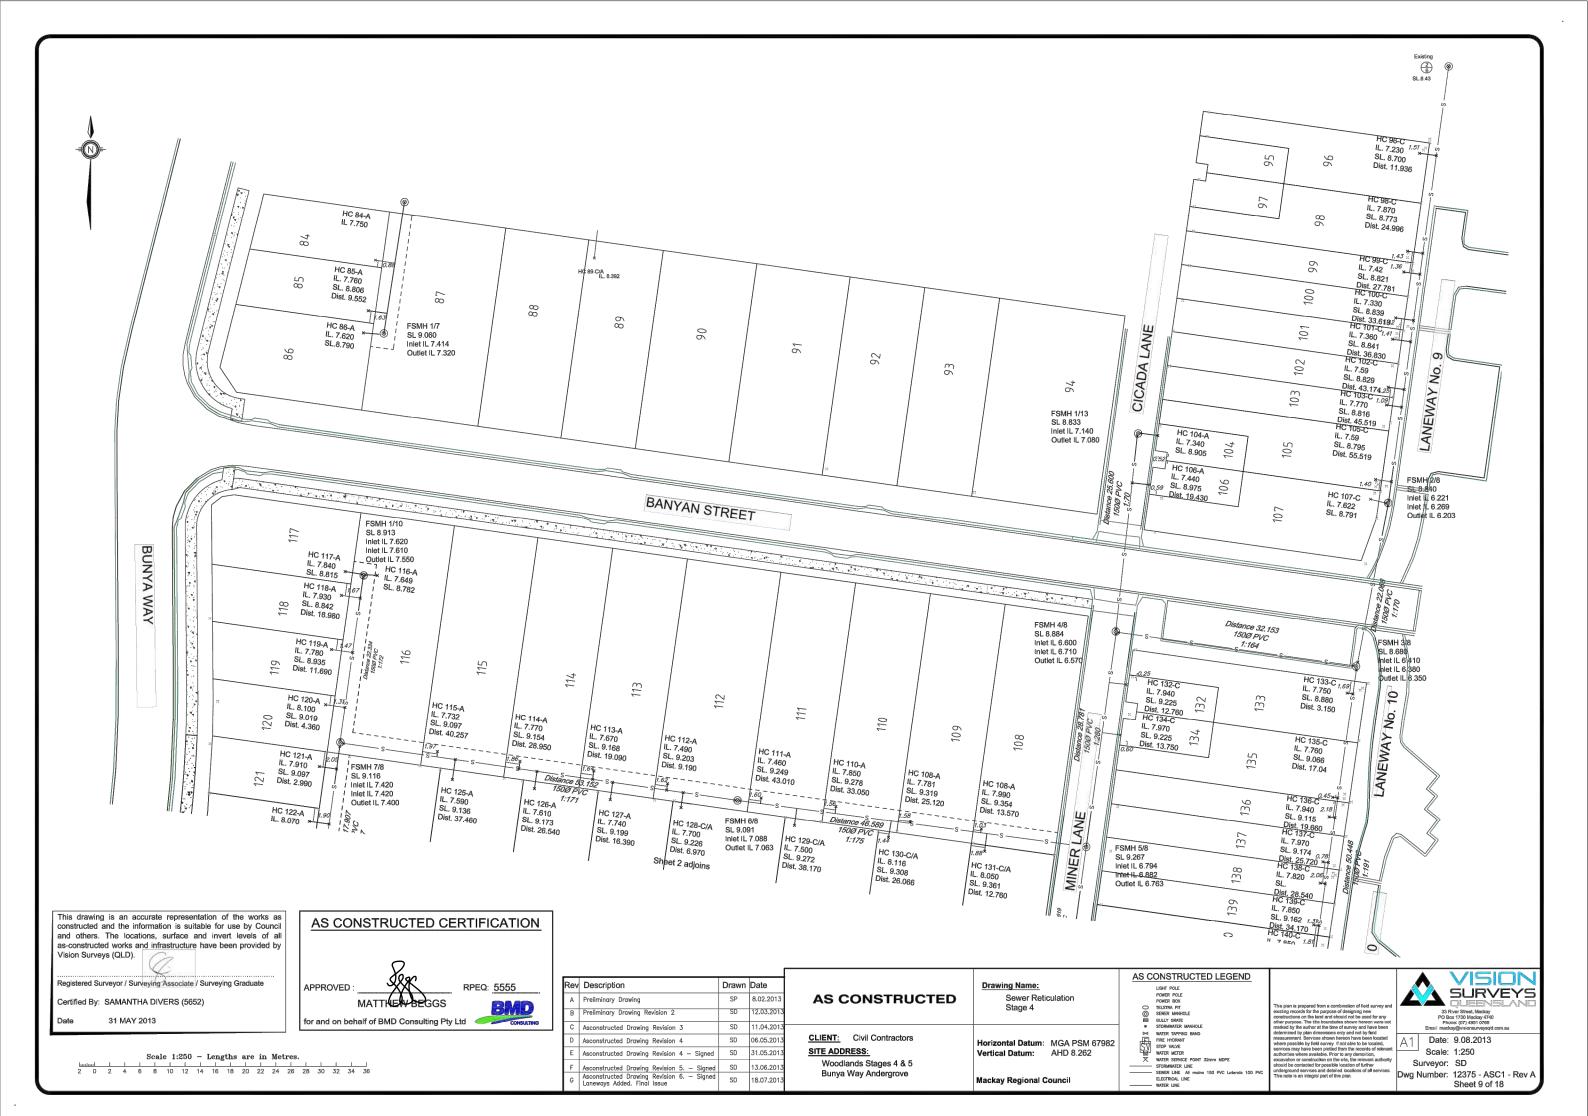

Road Layout

| AS CONSTRUCTED LEGEND |  |
|-----------------------|--|
| LIGHT POLE            |  |
| POWER POLE            |  |
| POWER BOX             |  |

FOWER POLE
POWER BOX
TELSTRA, PIT
SEWER MANHOLE
GULLY GRAVE
STORMANTER MANHOLE
FIRE HORGANT
FIRE HORGANT
FOR HORGANT
WATER METER
WATER METER
WATER METER
WATER METER
STORMANTER LINE
SEWER LINE All mains 150 PVC Lateral
ELECTRICAL LINE
WATER LINE

Date: 28.08.2013 Scale: 1:250 Surveyor: SD

Scale 1:250 - Lengths are in Metres. 2 0 2 4 6 8 10 12 14 16 18 20 22 24 26 28 30 32 34 36

Dwg Number: 12375 - ASC1 - Rev / Sheet 3 of 18 Mackay Regional Council