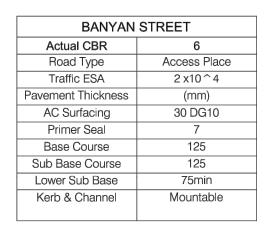

| LANE WAY 6         |                                  |  |
|--------------------|----------------------------------|--|
| Actual CBR         | 10                               |  |
| Road Type          | Minor Collector                  |  |
| Traffic ESA        | 2 x 10^4                         |  |
| Pavement Thickness | (mm)                             |  |
| AC Surfacing       | 30 DG 10                         |  |
| Primer Seal        | 7                                |  |
| Base Course        | 150                              |  |
| Sub Base Course    | 150                              |  |
| Lower Sub Base     | 150 min                          |  |
| Kerb & Channel     | Mountable + M6<br>Edge Restraint |  |