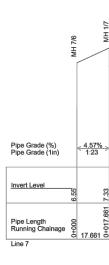

BUNYA WAY

Scale Horizontal 1:1000 Vertical 1:100

BANYARN STREET Scale Horizontal 1:1000 Vertical 1:100

WAGTAIL STREET Scale Horizontal 1:1000 Vertical 1:100

This drawing is an accurate representation of the works as constructed and the information is suitable for use by Council and others. The locations, surface and invert levels of all as-constructed works and infrastructure have been provided by Vision Surveys (QLD).