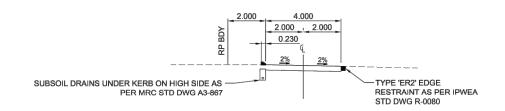

| BUNYA WAY          |                                  |  |  |  |  |  |  |  |  |
|--------------------|----------------------------------|--|--|--|--|--|--|--|--|
| Actual CBR         | 7                                |  |  |  |  |  |  |  |  |
| Road Type          | Minor Collector                  |  |  |  |  |  |  |  |  |
| Traffic ESA        | 1 x10^6                          |  |  |  |  |  |  |  |  |
| Pavement Thickness | (mm)                             |  |  |  |  |  |  |  |  |
| AC Surfacing       | 50 DG14                          |  |  |  |  |  |  |  |  |
| Primer Seal        | 7                                |  |  |  |  |  |  |  |  |
| Base Course        | 150                              |  |  |  |  |  |  |  |  |
| Sub Base Course    | 150                              |  |  |  |  |  |  |  |  |
| Lower Sub Base     | 150 min                          |  |  |  |  |  |  |  |  |
| Kerb & Channel     | Mountable + M6<br>Edge Restraint |  |  |  |  |  |  |  |  |