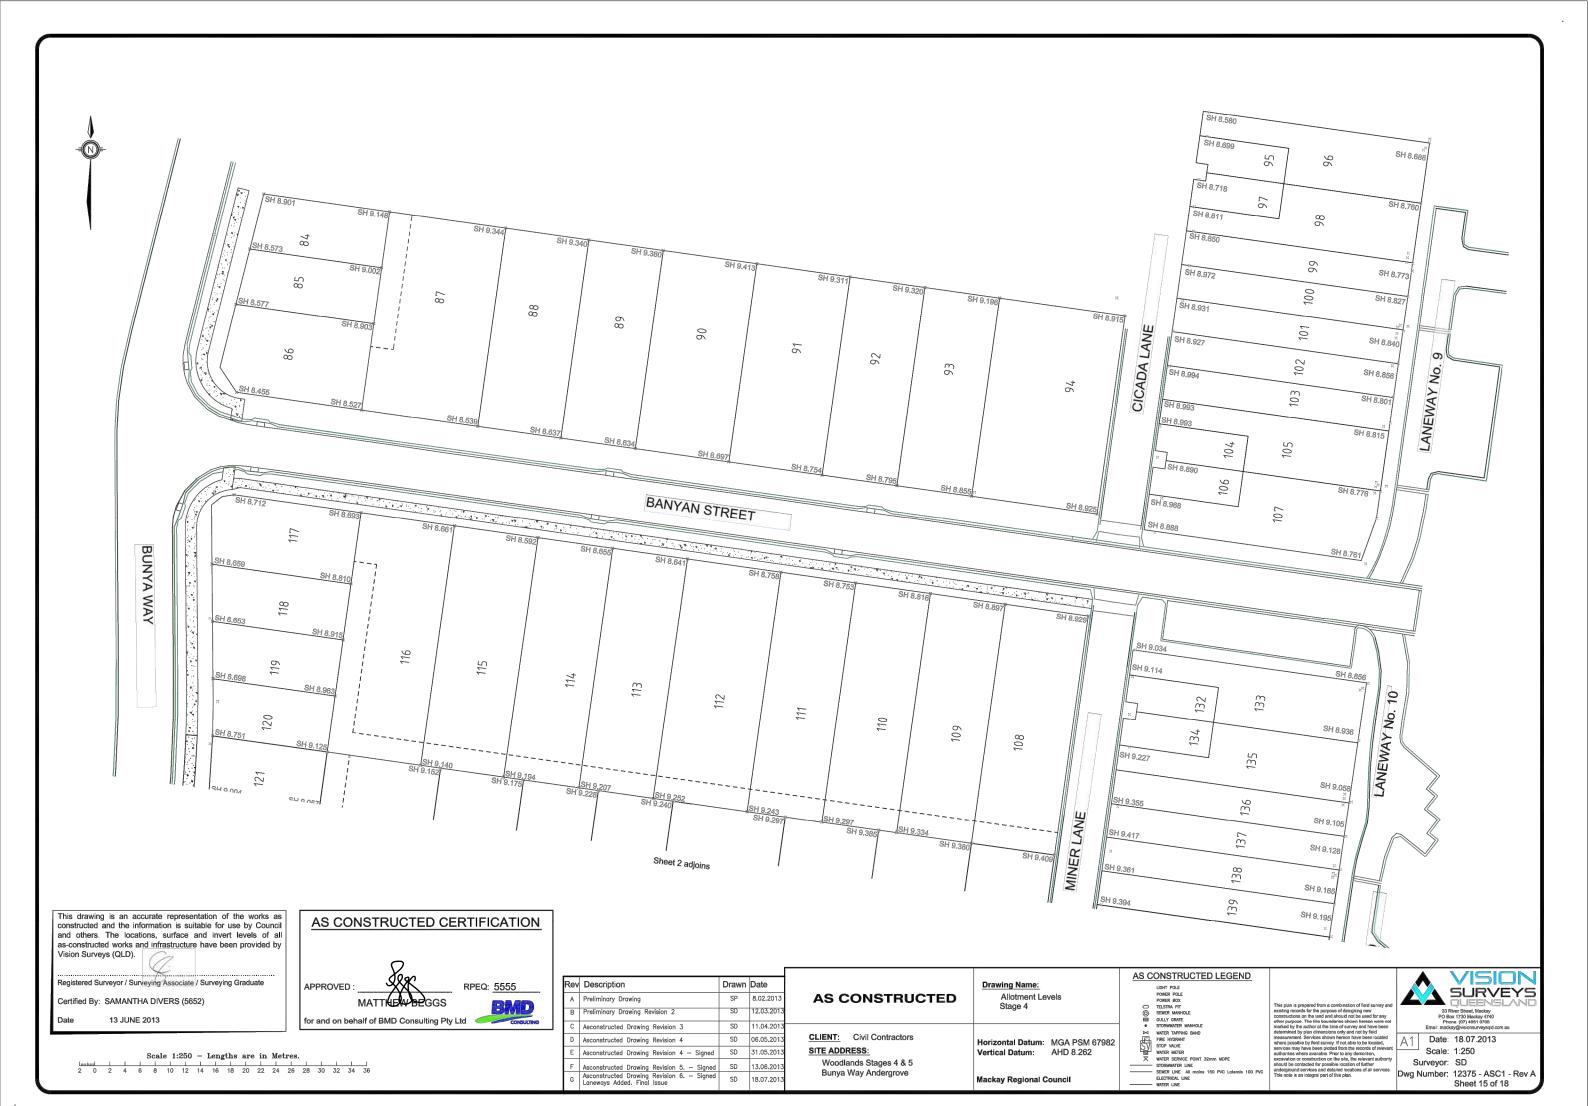

| AS CONSTRUCTED                          | <u>Drawing Name:</u> Allotment Levels Stage 5 |  |
|-----------------------------------------|-----------------------------------------------|--|
| CLIENT: Civil Contractors SITE ADDRESS: | Horizontal Datum: MGA PSM 6798                |  |

Mackay Regional Council

Woodlands Stages 4 & 5

Bunya Way Andergrove

| LIGHT POLE POWER POLE POWER BOX TESTIMA PIT SERVER MANOLE GUILLY GRAVE STORWARTER MANHOLE TORWARTER MANHOLE TORWARTER MANHOLE WITE TAPPING BAND WITER TAPPING BAND WITER METERY WITER METERY WITER METERY WITER SERVECE PORT 32mm MOPE STORWARTER MANOLE STORWARTER METERY WITER METER | AS CONSTRUCTED LEGEND                                                                                                                                                                                                                             |                                                                                                                                                                                                                                                                                                                                                                                                                                                                                                                                                                                                                                                                                                                                                                                                                                                                                                                                                                                                                                                                                                                                                                                                                                                                                                                                                                                                                                                                                                                                                                                                                                                                                                                                                                                                                                                                                                                                                                                                                                                                                                                                |
|--------------------------------------------------------------------------------------------------------------------------------------------------------------------------------------------------------------------------------------------------------------------------------------------------------------------------------------------------------------------------------------------------------------------------------------------------------------------------------------------------------------------------------------------------------------------------------------------------------------------------------------------------------------------------------------------------------------------------------------------------------------------------------------------------------------------------------------------------------------------------------------------------------------------------------------------------------------------------------------------------------------------------------------------------------------------------------------------------------------------------------------------------------------------------------------------------------------------------------------------------------------------------------------------------------------------------------------------------------------------------------------------------------------------------------------------------------------------------------------------------------------------------------------------------------------------------------------------------------------------------------------------------------------------------------------------------------------------------------------------------------------------------------------------------------------------------------------------------------------------------------------------------------------------------------------------------------------------------------------------------------------------------------------------------------------------------------------------------------------------------------|---------------------------------------------------------------------------------------------------------------------------------------------------------------------------------------------------------------------------------------------------|--------------------------------------------------------------------------------------------------------------------------------------------------------------------------------------------------------------------------------------------------------------------------------------------------------------------------------------------------------------------------------------------------------------------------------------------------------------------------------------------------------------------------------------------------------------------------------------------------------------------------------------------------------------------------------------------------------------------------------------------------------------------------------------------------------------------------------------------------------------------------------------------------------------------------------------------------------------------------------------------------------------------------------------------------------------------------------------------------------------------------------------------------------------------------------------------------------------------------------------------------------------------------------------------------------------------------------------------------------------------------------------------------------------------------------------------------------------------------------------------------------------------------------------------------------------------------------------------------------------------------------------------------------------------------------------------------------------------------------------------------------------------------------------------------------------------------------------------------------------------------------------------------------------------------------------------------------------------------------------------------------------------------------------------------------------------------------------------------------------------------------|
|                                                                                                                                                                                                                                                                                                                                                                                                                                                                                                                                                                                                                                                                                                                                                                                                                                                                                                                                                                                                                                                                                                                                                                                                                                                                                                                                                                                                                                                                                                                                                                                                                                                                                                                                                                                                                                                                                                                                                                                                                                                                                                                                | POWER POLE POWER BOX  TELSTRA PIT  SERVER MANHOLE GULLY GRATE STORMANTER MANHOLE METER TAPPING BAND FIFE FIFE WITER TAPPING BAND FIFE WITER SERVICE FORNT 3Zmm MDPE STORMANTER LINE SEWER LINE All madns 150 PVC Laterals 100 PVC ELECTRICAL LINE | essing records for the purpose of designing new constitutions on the learn and should not be used other purpose. The tile boundaries elsewed herein herein the learn of all the most propose. The tile boundaries elsewed herein herein the lime of all carry and list in the learn of |

AS CONSTRUCTED LEGEND

Date: 18.07.2013 Scale: 1:250

VISION SURVEYS

Surveyor: SD Dwg Number: 12375 - ASC1 - Rev A Sheet 16 of 18

| LANEWAY 7          |                         |  |
|--------------------|-------------------------|--|
| Actual CBR         | 10                      |  |
| Road Type          | Minor Collector         |  |
| Traffic ESA        | 2 x 10^4                |  |
| Pavement Thickness | (mm)                    |  |
| AC Surfacing       | 30 DG10                 |  |
| Primer Seal        | 7                       |  |
| Base Course        | 125                     |  |
| Sub Base Course    | 125                     |  |
| Lower Sub Base     | 75 min                  |  |
| Kerb & Channel     | Embedded Median<br>Kerb |  |