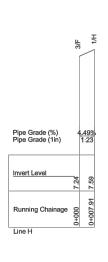

|

CLIENT: Civil Contractors SITE ADDRESS: Woodlands Stages 4 & 5

Bunya Way Andergrove

Horizontal Datum: MGA PSM 67982 Vertical Datum: AHD 8.262

Mackay Regional Council

|     | LIGHT POLE          |
|-----|---------------------|
|     | POWER POLE          |
|     | POWER BOX           |
| 0   | TELSTRA PIT         |
| 0   | SEWER MANHOLE       |
| ĕ   | GULLY GRATE         |
|     | STORMWATER MANHOLE  |
| 0.4 | WITTER TARRING DANS |

AS CONSTRUCTED LEGEND

STORMWATER MANHOLE

STORMWATER MANHOLE

FIRE TAPPING BAND

FIRE HORBART

WATER METER

WATER METER

WATER SENDLE FOINT 32mm MOPE

STORMWATER LINE

SERIER LINE

SERIER LINE

WATER LINE

WATER LINE

WATER LINE

WATER LINE



Date: 18.07.2013 Scale: 1:1000H 1:100V Surveyor: SD

Dwg Number: 12375 - ASC1 - Rev A Sheet 7 of 18









Registered Surveyor / Surveying Associate / Surveying Graduate

Certified By: SAMANTHA DIVERS (5652)

Date 31 MAY 2013

|               | Q                              |            |
|---------------|--------------------------------|------------|
| APPROVED:     | <b>***</b> F                   | RPEQ: 5555 |
|               | MATTIE A BEGGS                 | BMD        |
| for and on be | half of BMD Consulting Ptv Ltd | CONSULTING |

AS CONSTRUCTED CERTIFICATION

| Rev | Description                                                            | Drawn | Date       |
|-----|------------------------------------------------------------------------|-------|------------|
| Α   | Preliminary Drawing                                                    | SP    | 8.02.2013  |
| В   | Preliminary