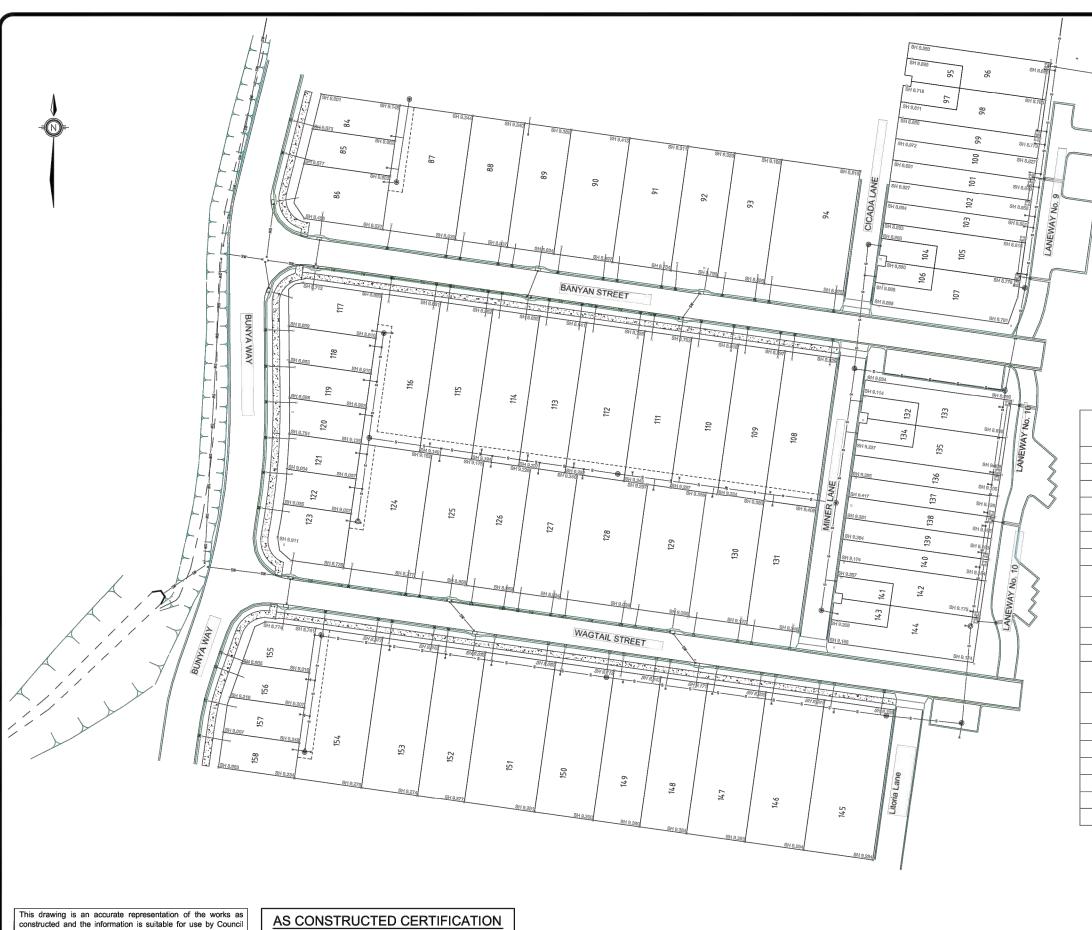

| AS CONSTRUCTED                          | <u>Drawing Name:</u><br>Road Laye<br>Stage 5 |
|-----------------------------------------|----------------------------------------------|
| CLIENT: Civil Contractors SITE ADDRESS: | Horizontal Datum:                            |

Road Layout

| AS CONSTRUCTED LEGEND |  |
|-----------------------|--|
| LIGHT POLE            |  |
| POWER POLE            |  |
| POWER BOX             |  |

FOWER POLE
POWER BOX
TELSTRA, PIT
SEWER MANHOLE
GULLY GRAVE
STORMANTER MANHOLE
FIRE HORGANT
FIRE HORGANT
FOR HORGANT
WATER METER
WATER METER
WATER METER
WATER METER
STORMANTER LINE
SEWER LINE All mains 150 PVC Lateral
ELECTRICAL LINE
WATER LINE

Date: 28.08.2013 Scale: 1:250 Surveyor: SD

Scale 1:250 - Lengths are in Metres. 2 0 2 4 6 8 10 12 14 16 18 20 22 24 26 28 30 32 34 36

Dwg Number: 12375 - ASC1 - Rev / Sheet 3 of 18 Mackay Regional Council