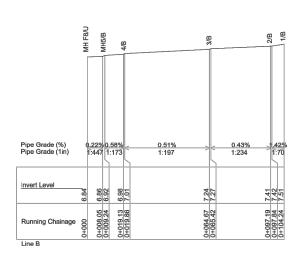

| AS CONSTRUCTED | Drawing Name:<br>Stormwater Longsections<br>Stage 4 |
|----------------|-----------------------------------------------------|
|                |                                                     |

CLIENT: Civil Contractors SITE ADDRESS: Woodlands Stages 4 & 5

Bunya Way Andergrove

Horizontal Datum: MGA PSM 67982 Vertical Datum: AHD 8.262

Mackay Regional Council

|     | LIGHT POLE          |
|-----|---------------------|
|     | POWER POLE          |
|     | POWER BOX           |
| 0   | TELSTRA PIT         |
| 0   | SEWER MANHOLE       |
| ĕ   | GULLY GRATE         |
|     | STORMWATER MANHOLE  |
| 0.4 | WITTER TARRING DANS |

AS CONSTRUCTED LEGEND

STORMWATER MANHOLE

STORMWATER MANHOLE

FIRE TAPPING BAND

FIRE HORBART

WATER METER

WATER METER

WATER SENDLE FOINT 32mm MOPE

STORMWATER LINE

SERIER LINE

SERIER LINE

WATER LINE

WATER LINE

WATER LINE

WATER LINE

Date: 18.07.2013 Scale: 1:1000H 1:100V Surveyor: SD

Dwg Number: 12375 - ASC1 - Rev A Sheet 7 of 18

Registered Surveyor / Surveying Associate / Surveying Graduate

Certified By: SAMANTHA DIVERS (5652)

Date 31 MAY 2013

|               | Q                              |            |
|---------------|--------------------------------|------------|
| APPROVED:     | <b>***</b> F                   | RPEQ: 5555 |
|               | MATTIE A BEGGS                 | BMD        |
| for and on be | half of BMD Consulting Ptv Ltd | CONSULTING |