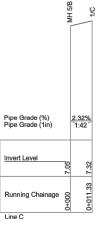

cted Drawing Revision 6. — Signed Laneways Added. Final Issue | SD | 18.07.20 |
|   | Н | Asconstructed Drawing Revision 7. — Signed Minor Amendments            | SD | 26.09.20 |

| AS | CONSTRUCTED |  |
|----|-------------|--|
|    |             |  |

CLIENT: Civil Contractors SITE ADDRESS: Woodlands Stages 4 & 5 Bunya Way Andergrove

### Drawing Name: Stormwater Stage 5

Mackay Regional Council

Horizontal Datum: MGA PSM 67982 Vertical Datum: AHD 8.262

LIGHT FOLE
FOWER FOLE
FOWER BOX
TILISTRA FIT
GS EVERT MANHOLE
GLULY GAME
STORMATTER MANHOLE
H WATER VERPING BAND
FIFE
FOR HORBATT
STOR WALVE
WATER MERCHE FORT 32mm MOPE
STORMATCH LINE
STEWER LINE
WATER ASPECTATION
WATER LINE

**SURVEYS** 

Date: 26.09.2013 Scale: 1:250

Surveyor: SD Dwg Number: 12375 - ASC1 - Rev A Sheet 6 of 18











Registered Surveyor / Surveying Associate / Surveying Graduate

Certified By: SAMANTHA DIVERS (5652)

31 MAY 2013

| AS CO         | NSTRUCTED CE                  | RTIFICATION   |
|---------------|-------------------------------|---------------|
|               |                               |               |
|               | Ω                             |               |
| APPROVED      | · &                           | RPEQ: 5555    |
|               | MATTURA BEGGS                 | BMD           |
| for and on be | ehalf of BMD Consulting Pty L | td consulting |

| Rev | Description                                                            | Drawn | Date      |
|-----|------------------------------------------------------------------------|-------|-----------|
| Α   | Preliminar