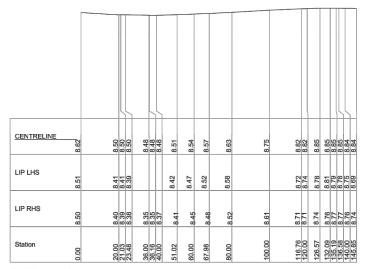

LANEWAY 7 Scale Horizontal 1:1000 Vertical 1:100

LANEWAY 6 Scale Horizontal 1:1000 Vertical 1:100

| CENTRELINE | 9.20 | 9.17  | 9.10   | 9.04  |
|------------|------|-------|--------|-------|
| LIP LHS    | 9.20 | 9.25  | 9.18   | 9.12  |
| LIP RHS    | 9.19 | 9.23  | 9.17   | 9.13  |
| Station    | 4.5  | 20.00 | 30.725 | 40.00 |