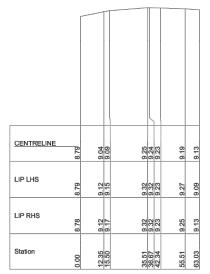

LANEWAY 7 Scale Horizontal 1:1000 Vertical 1:100

LANEWAY 6 Scale Horizontal 1:1000 Vertical 1:100

| CENTRELINE | 9.20 | 9.17  | 9.10   | 9.04  |
|------------|------|-------|--------|-------|
| LIP LHS    | 9.20 | 9.25  | 9.18   | 9.12  |
| LIP RHS    | 9.19 | 9.23  | 9.17   | 9.13  |
| Station    | 4.5  | 20.00 | 30.725 | 40.00 |