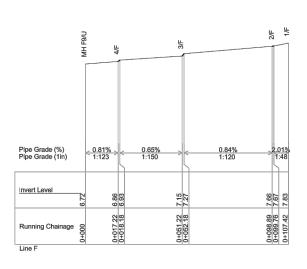

|

CLIENT: Civil Contractors SITE ADDRESS: Woodlands Stages 4 & 5

Bunya Way Andergrove

Horizontal Datum: MGA PSM 67982 Vertical Datum: AHD 8.262

Mackay Regional Council

|     | LIGHT POLE          |
|-----|---------------------|
|     | POWER POLE          |
|     | POWER BOX           |
| 0   | TELSTRA PIT         |
| 0   | SEWER MANHOLE       |
| ĕ   | GULLY GRATE         |
|     | STORMWATER MANHOLE  |
| 0.4 | WITTER TARRING DANS |

AS CONSTRUCTED LEGEND

STORMWATER MANHOLE

STORMWATER MANHOLE

FIRE TAPPING BAND

FIRE HORBART

WATER METER

WATER METER

WATER SENDLE FOINT 32mm MOPE

STORMWATER LINE

SERIER LINE

SERIER LINE

WATER LINE

WATER LINE

WATER LINE

WATER LINE



Date: 18.07.2013 Scale: 1:1000H 1:100V Surveyor: SD

Dwg Number: 12375 - ASC1 - Rev A Sheet 7 of 18









Registered Surveyor / Surveying Associate / Surveying Graduate

Certified By: SAMANTHA DIVERS (5652)

Date 31 MAY 2013

|               | Q                              |            |
|---------------|--------------------------------|------------|
| APPROVED:     | <b>***</b> F                   | RPEQ: 5555 |
|               | MATTIE A BEGGS                 | BMD        |
| for and on be | half of BMD Consulting Ptv Ltd | CONSULTING |

AS CONSTRUCTED CERTIFICATION

| Rev | Description                                                            | Drawn | Date       |
|-----|------------------------------------------------------------------------|-------|------------|
| Α   | Preliminary Drawing                                                    | SP    | 8.02.2013  |
| В   | Prelimina