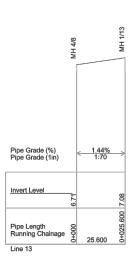

BUNYA WAY

Scale Horizontal 1:1000 Vertical 1:100

BANYARN STREET Scale Horizontal 1:1000 Vertical 1:100

WAGTAIL STREET Scale Horizontal 1:1000 Vertical 1:100

This drawing is an accurate representation of the works as constructed and the information is suitable for use by Council and others. The locations, surface and invert levels of all as-constructed works and infrastructure have been provided by Vision Surveys (QLD).