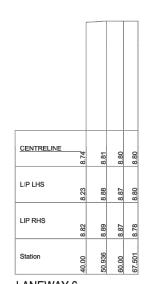

LANEWAY 8 Scale Horizontal 1:1000 Vertical 1:100

Registered Surveyor / Surveying Associate / Surveying Graduate

Certified By: SAMANTHA DIVERS (5652)

31 MAY 2013

| AS CONSTRUCTED CERTIFICATION                |
|---------------------------------------------|
|                                             |
| Sea                                         |
| APPROVED: RPEQ: 5555                        |
| MATTHEW BEGGS BMD                           |
| for and on behalf of BMD Consulting Pty Ltd |