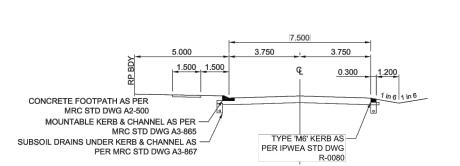

| BUNYA WAY          |                                  |  |  |  |  |  |  |  |  |
|--------------------|----------------------------------|--|--|--|--|--|--|--|--|
| Actual CBR         | 7                                |  |  |  |  |  |  |  |  |
| Road Type          | Minor Collector                  |  |  |  |  |  |  |  |  |
| Traffic ESA        | 1 x10^6                          |  |  |  |  |  |  |  |  |
| Pavement Thickness | (mm)                             |  |  |  |  |  |  |  |  |
| AC Surfacing       | 50 DG14                          |  |  |  |  |  |  |  |  |
| Primer Seal        | 7                                |  |  |  |  |  |  |  |  |
| Base Course        | 150                              |  |  |  |  |  |  |  |  |
| Sub Base Course    | 150                              |  |  |  |  |  |  |  |  |
| Lower Sub Base     | 150 min                          |  |  |  |  |  |  |  |  |
| Kerb & Channel     | Mountable + M6<br>Edge Restraint |  |  |  |  |  |  |  |  |