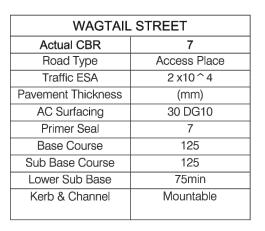

| LANEWAY 9          |                                          |  |  |  |  |  |  |
|--------------------|------------------------------------------|--|--|--|--|--|--|
| Actual CBR         | 7                                        |  |  |  |  |  |  |
| Road Type          | Minor Collector                          |  |  |  |  |  |  |
| Traffic ESA        | 2 x 10^4                                 |  |  |  |  |  |  |
| Pavement Thickness | (mm)                                     |  |  |  |  |  |  |
| AC Surfacing       | 30 DG10                                  |  |  |  |  |  |  |
| Primer Seal        | 7                                        |  |  |  |  |  |  |
| Base Course        | 125                                      |  |  |  |  |  |  |
| Sub Base Course    | 125                                      |  |  |  |  |  |  |
| Lower Sub Base     | 75 min                                   |  |  |  |  |  |  |
| Kerb & Channel     | Embedded Median<br>Kerb + Edge Restraint |  |  |  |  |  |  |